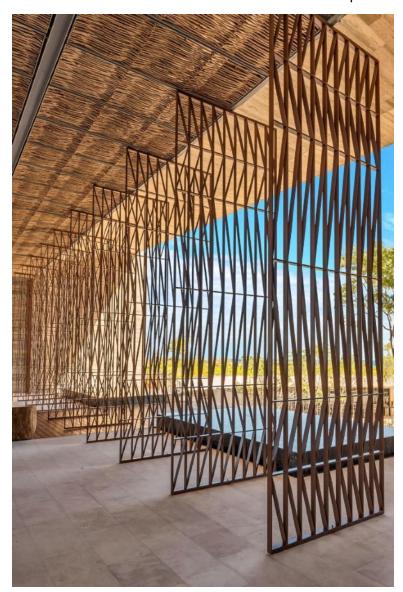

## FasTec Designs and Builds Custom FRP Lattice & Railing for Beach Resort

FasTec 1

Volume 1 - Issue #4 April 2019

### **New FasTec Project Sheds Light in Hotel**

FasTec Designed & Fabricated this FRP Railing System and Lattice Structure for a Premier Beach Resort in Cabo San Lucas, Mexico. The owners needed a Long-Term Solution with a Modern, Decorative Look. Located directly on the Beachfront... Exposure to Salt Air, Storms and Direct Sunlight made Fiberglass the Best Solution! No Rust means Long-Term Strength and Sustainability. The Lattice design allows the Light to Transition into the Hotel - Filling the Lobby with Natural Light. FasTec modeled this concept in SolidWorks so the Customer could Visualize the end Product. Both the Lattice and Railing was Pre-Fabricated at the Factory in Sections, then shipped to the Job Site - ready for Quick Installation.