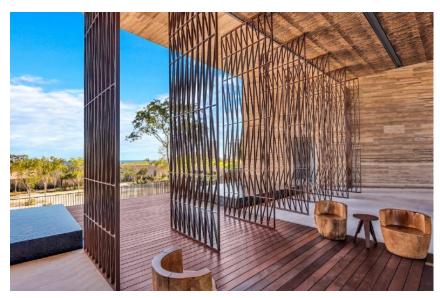

## FasTec Designs and Builds Custom FRP Lattice & Railing for Beach Resort

FasTec 1

Volume 1 - Issue #4 April 2019

### **New FasTec Project Sheds Light in Hotel**

FasTec Designed & Fabricated this FRP Railing System and Lattice Structure for a Premier Beach Resort in Cabo San Lucas, Mexico. The owners needed a Long-Term Solution with a Modern, Decorative Look. Located directly on the Beachfront... Exposure to Salt Air, Storms and Direct Sunlight made Fiberglass the Best Solution! No Rust means Long-Term Strength and Sustainability. The Lattice design allows the Light to Transition into the Hotel - Filling the Lobby with Natural Light. FasTec modeled this concept in SolidWorks so the Customer could Visualize the end Product. Both the Lattice and Railing was Pre-Fabricated at the Factory in Sections, then shipped to the Job Site - ready for Quick Installation.