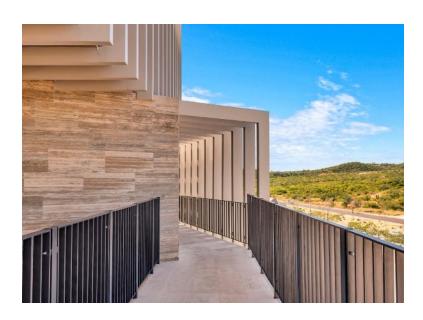

## FasTec Designs and Builds Custom FRP Lattice & Railing for Beach Resort

FasTec 1

Volume 1 - Issue #4 April 2019

### **New FasTec Project Sheds Light in Hotel**

FasTec Designed & Fabricated this FRP Railing System and Lattice Structure for a Premier Beach Resort in Cabo San Lucas, Mexico. The owners needed a Long-Term Solution with a Modern, Decorative Look. Located directly on the Beachfront... Exposure to Salt Air, Storms and Direct Sunlight made Fiberglass the Best Solution! No Rust means Long-Term Strength and Sustainability. The Lattice design allows the Light to Transition into the Hotel - Filling the Lobby with Natural Light. FasTec modeled this concept in SolidWorks so the Customer could Visualize the end Product. Both the Lattice and Railing was Pre-Fabricated at the Factory in Sections, then shipped to the Job Site - ready for Quick Installation.